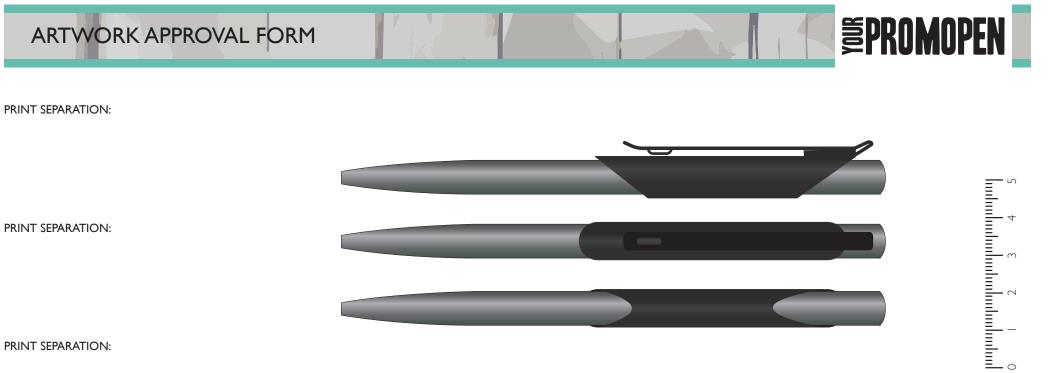

| CUSTOMER DETAILS |       |  |  |  |
|------------------|-------|--|--|--|
| JOB NUMBER       | K9999 |  |  |  |
| ID               | ID    |  |  |  |
| NAME             | NAME  |  |  |  |

| PRODUCT INFORMATION |                    | BRANDING INFORMATION |     |     |     |     |  |
|---------------------|--------------------|----------------------|-----|-----|-----|-----|--|
| STNO                | 18205              | ARTWORK SIZE         |     |     |     |     |  |
| NAME                | Skil Soft Ball Pen | COLOUR No.           | 1   | 2   | 3   | 4   |  |
| COLOUR              | OF PEN             | PANTONE REF.         | N/A | N/A | N/A | N/A |  |
| SIZE                | 144 mm             | SWATCH               |     |     |     |     |  |

## PRINT SEPARATION:

| In line with clip - 35 x 6 mm<br>(mm) | Back of barrel - | Side of barrel - | - (mm) | Wrap: (mm) |  |  |  |  |
|---------------------------------------|------------------|------------------|--------|------------|--|--|--|--|
| Line: mm RR   From Clip:   Notes:     |                  |                  |        |            |  |  |  |  |

PRINT SEPARATION:

ARTWORK SPECIFIC NOTES